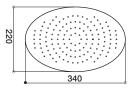

\* Check to make sure you have the following parts indicated below.

Shower Head

1x

**OVAL HEAD** 

| CODE                                    | Ball joint type         | VO220.001.CR              | VO300.001.CR |
|-----------------------------------------|-------------------------|---------------------------|--------------|
| CODE                                    | Without Ball joint type | VO220.002.CR              | VO300.002.CR |
|                                         | SIZE                    | 220 x 340 mm              | 300 x 450 mm |
|                                         | FINISH                  | Chrome Plating            |              |
| *************************************** | ORIGIN                  | JoeyforLife / South Korea |              |

VO220.001.CR

Front

VO300.001.CR