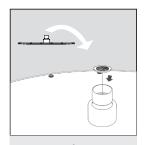

## **INSTALLATION PROCEDURE**

1.
Insert the flow rate regulator and washer on the ball joint valve.

Connect the shower head tightly.

**3.** Fix the shower head with bolt.