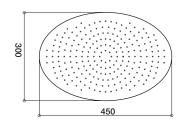

\* Check to make sure you have the following parts indicated below.

Shower Head

1x

**OVAL HEAD** 

| CODE                                    | Ball joint type         | VO220.001.CR              | VO300.001.CR |
|-----------------------------------------|-------------------------|---------------------------|--------------|
| CODE                                    | Without Ball joint type | VO220.002.CR              | VO300.002.CR |
|                                         | SIZE                    | 220 x 340 mm              | 300 x 450 mm |
|                                         | FINISH                  | Chrome Plating            |              |
| *************************************** | ORIGIN                  | JoeyforLife / South Korea |              |

VO220.001.CR

Front

VO300.001.CR