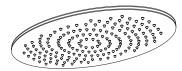

\* Check to make sure you have the following parts indicated below.

Shower Head

1x

**OVAL HEAD** 

| CODE                                    | Ball joint type         | VO220.001.CR              | VO300.001.CR |
|-----------------------------------------|-------------------------|---------------------------|--------------|
| CODE                                    | Without Ball joint type | VO220.002.CR              | VO300.002.CR |
|                                         | SIZE                    | 220 x 340 mm              | 300 x 450 mm |
|                                         | FINISH                  | Chrome Plating            |              |
| *************************************** | ORIGIN                  | JoeyforLife / South Korea |              |

VO220.001.CR

Front

VO300.001.CR