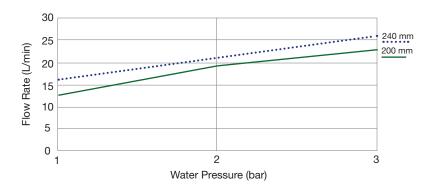

# **INSTALLATION GUIDE BOOK**

L/min

| Water Pressure | 220  | 300  |
|----------------|------|------|
| 1 Bar          | 13.2 | 16.5 |
| 2 Bar          | 19.2 | 22.2 |
| 3 Bar          | 23.8 | 26   |

\*Direct Connection Without Tap