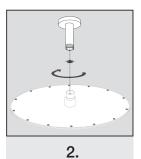

## **INSTALLATION PROCEDURE**

1.
Insert the flow rate regulator and washer on the ball joint valve.

Connect the shower head tightly.

**3.** Fix the shower head with bolt.