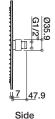

\* Check to make sure you have the following parts indicated below.

Shower Head

1x

**OVAL HEAD** 

| CODE                                    | Ball joint type         | VO220.001.CR              | VO300.001.CR |
|-----------------------------------------|-------------------------|---------------------------|--------------|
| CODE                                    | Without Ball joint type | VO220.002.CR              | VO300.002.CR |
|                                         | SIZE                    | 220 x 340 mm              | 300 x 450 mm |
|                                         | FINISH                  | Chrome Plating            |              |
| *************************************** | ORIGIN                  | JoeyforLife / South Korea |              |

VO220.001.CR

Front

VO300.001.CR